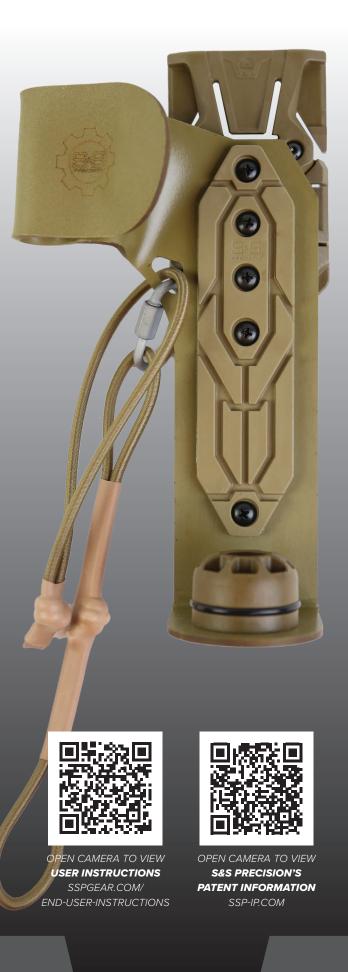

## **GRENADE LAUNCHER HOLSTER**

The S&S Precision Grenade Launcher Holster is designed to retain the standalone HK GLM/M320 Grenade Launcher to the operator's equipment.

- Compatible with HK GLM/M320 grenade launcher
- Includes GRT™ Reinforced Webbing Adapter
- · Padded for noise reduction
- · Bungee retention system
- Puck & O-Ring prevent foreign particles and dust entering the chamber of the Grenade Launcher
- · Left or right side versions available
- Patent US10238201

The Grenade Launcher
Holster is attached via MOLLE/
PALS webbing with the GRT™
Reinforced Webbing Adapter
and the GRT™ Adapter.

Optional Buttstock – One pound lighter than normal buttstock