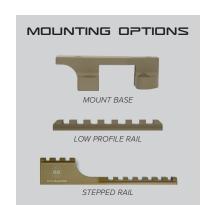

The Grenade Launcher
Holster is attached via MOLLE/
PALS webbing with the GRT™
Reinforced Webbing Adapter
and the GRT™ Adapter.

Optional Buttstock – One pound lighter than normal buttstock